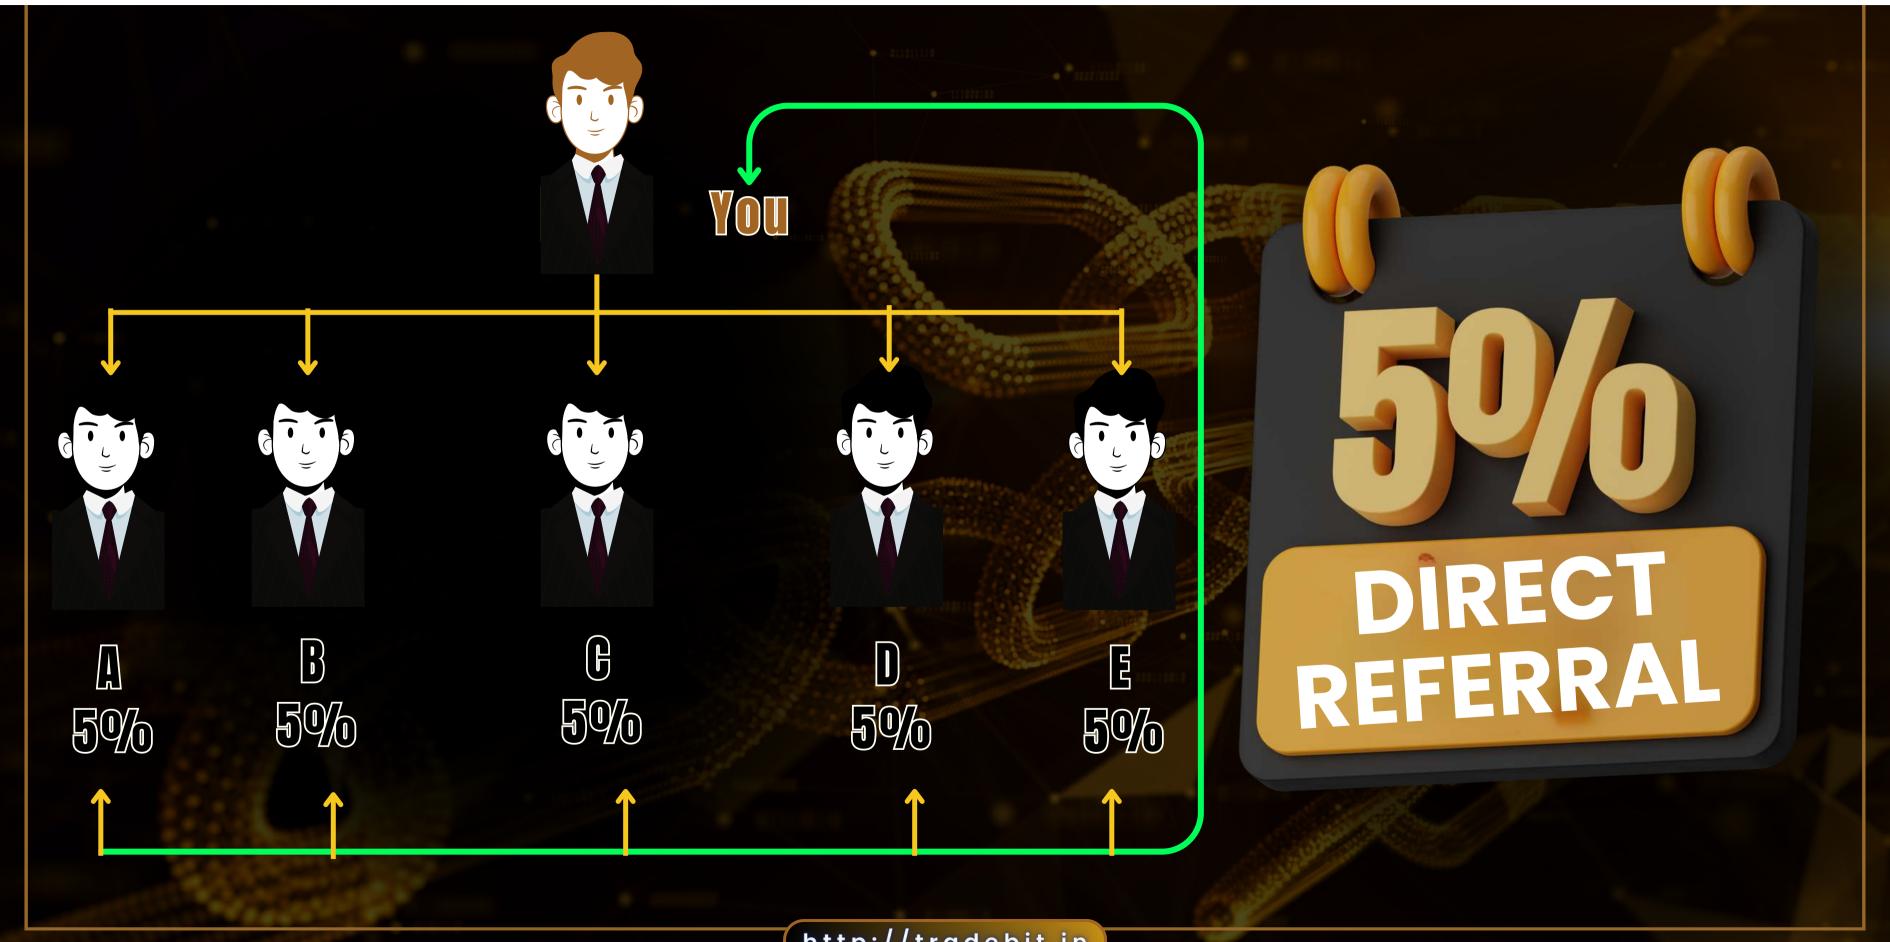

s a cryptographic hash of the previous block, a timestamp, and transaction data. A blockchain is a decentralized, distributed and public digital ledger that is used to record transactions across many computers so that the record cannot be altered retroactively without the alteration of all subsequent blocks and the consensus of the network.



#### START YOUR PROFITS JOURNEY



#### INCOME CATEGORY



## TRADE PROFITS ON YOUR TRADE'S

Here, Many Types Of Investment Packages So, You Can Choose And Generate Trading Profits (T.P) UpTo 3% Daily Basis

TB-1(\$50 to \$499)

T.P - \$1% Daily

TB - 2 (\$500 to \$1499)

T.P - \$1.25% Daily

TB - 3 (\$1500 to \$2999)

T.P - \$1.50% Daily

TB - 4 (\$3000 to \$4999)

T.P - \$2% Daily

TB - 5 (\$5000 to Above)

T.P - \$3% Daily



#### SPONSOR INCOME



#### LEADERSHIP INCOME



#### LEVEL INCOME

| 1/2/1/20 |         |                              |
|----------|---------|------------------------------|
| Level    | Profits | Business                     |
| 1.       | 50 %    | 1000 \$ For Next Level Open  |
| 2.       | 25 %    | 2,000 \$ For Next Level Open |
| 3.       | 20 %    | 3,000 \$ For Next Level Open |
| 4.       | 15 %    | 4,000 \$ For Next Level Open |
| 5.       | 10 %    | 5,000 \$ For Next Level Open |
| 6.       | 10 %    | 6,000 \$ For Next Level Open |
| 7.       | 10 %    | 7,000 \$ For Next Level Open |
| 8.       | 5 %     | 8,000 \$ For Next Level Open |

| Level | Profits | Business                      |
|-------|---------|-------------------------------|
| 9.    | 5 %     | 9,000 \$ For Next Level Open  |
|