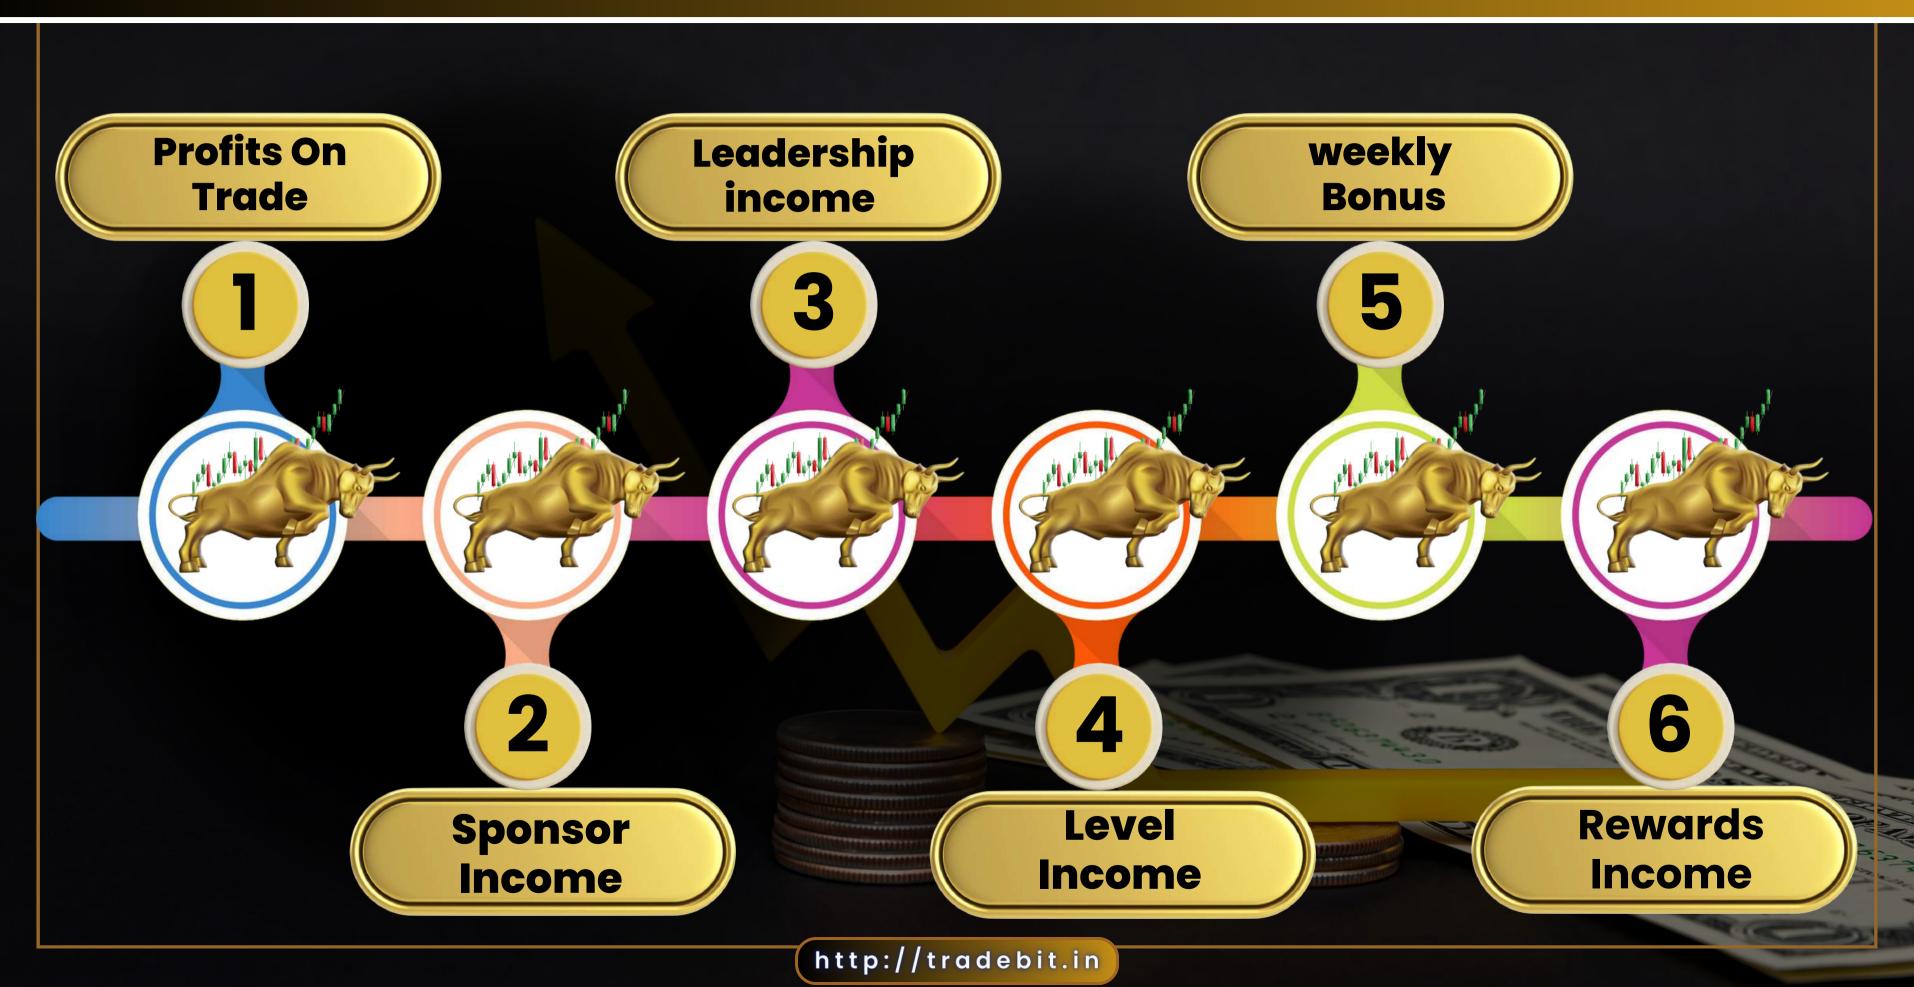

#### START YOUR PROFITS JOURNEY

#### INCOME CATEGORY

## TRADE PROFITS ON YOUR TRADE'S

Here, Many Types Of Investment Packages So, You Can Choose And Generate Trading Profits (T.P) UpTo 3% Daily Basis

TB-1(\$50 to \$499)

T.P - \$1% Daily

TB - 2 (\$500 to \$1499)

#### SPONSOR INCOME

#### LEADERSHIP INCOME

#### LEVEL INCOME

| 1/2/1/20 |         |                              |
|----------|---------|------------------------------|
| Level    | Profits | Business                     |
| 1.       | 50 %    | 1000 \$ For Next Level Open  |
| 2.       | 25 %    | 2,000 \$ For Next Level Open |
| 3.       | 20 %    | 3,000 \$ For Next Level Open |
| 4.       | 15 %    | 4,000 \$ For Next Level Open |
| 5.       | 10 %    | 5,000 \$ For Next Level Open |
| 6.       | 10 %    | 6,000 \$ For Next Level Open |
| 7.       | 10 %    | 7,000 \$ For Next Level Open |
| 8.       | 5 %     | 8,000 \$ For Next Level Open |

## WEEKLY REWARD'S

5 Direct in a week same package or above then 20\$

20\$

2 Direct on same package or above + total team business 3000\$ then 25\$ bonus

255

1st Level 2000\$+ 2nd or 3rd level 3000\$ then 50\$ bonus

## REWARD'S INCOME

| Team Business | Rewards Bonus |
|---------------|---------------|
| 10,000\$      | 10\$          |
| 15,000        | 15\$          |
| 20,000        | 20\$          |
| 30,000        | 25\$          |
| 40,000        | 30\$          |
| 50,000        | 40\$          |
| 1,00,000      | 100\$         |
| 2,50,000      | 200\$         |
| 5,00,000      | 1,000\$       |
|               |               |