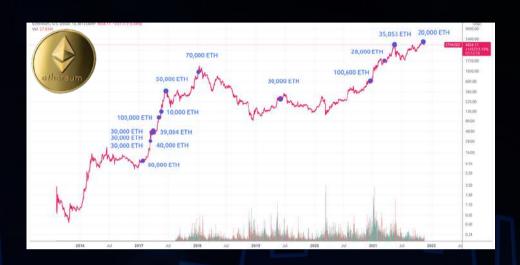

#### **History Of Ethereum (ETH)**

#### **ETHEREUM**

On the 3oth of july 2015 Ethereum came into Existence

- Aug 2015 IETH is \$1.25
- Jan 2017 IETH is \$10.00
- May 2017 IETH is \$100.00
- Jan 2018 IETH is \$1000.00
- Nov 2019 IETH is \$10,000.00

All Time High 2023: \$5,600

It took Bitcoin 2 years to reach \$10.00 & only 3 years to achieve \$1,000.00 Over 400, 000,000 Users