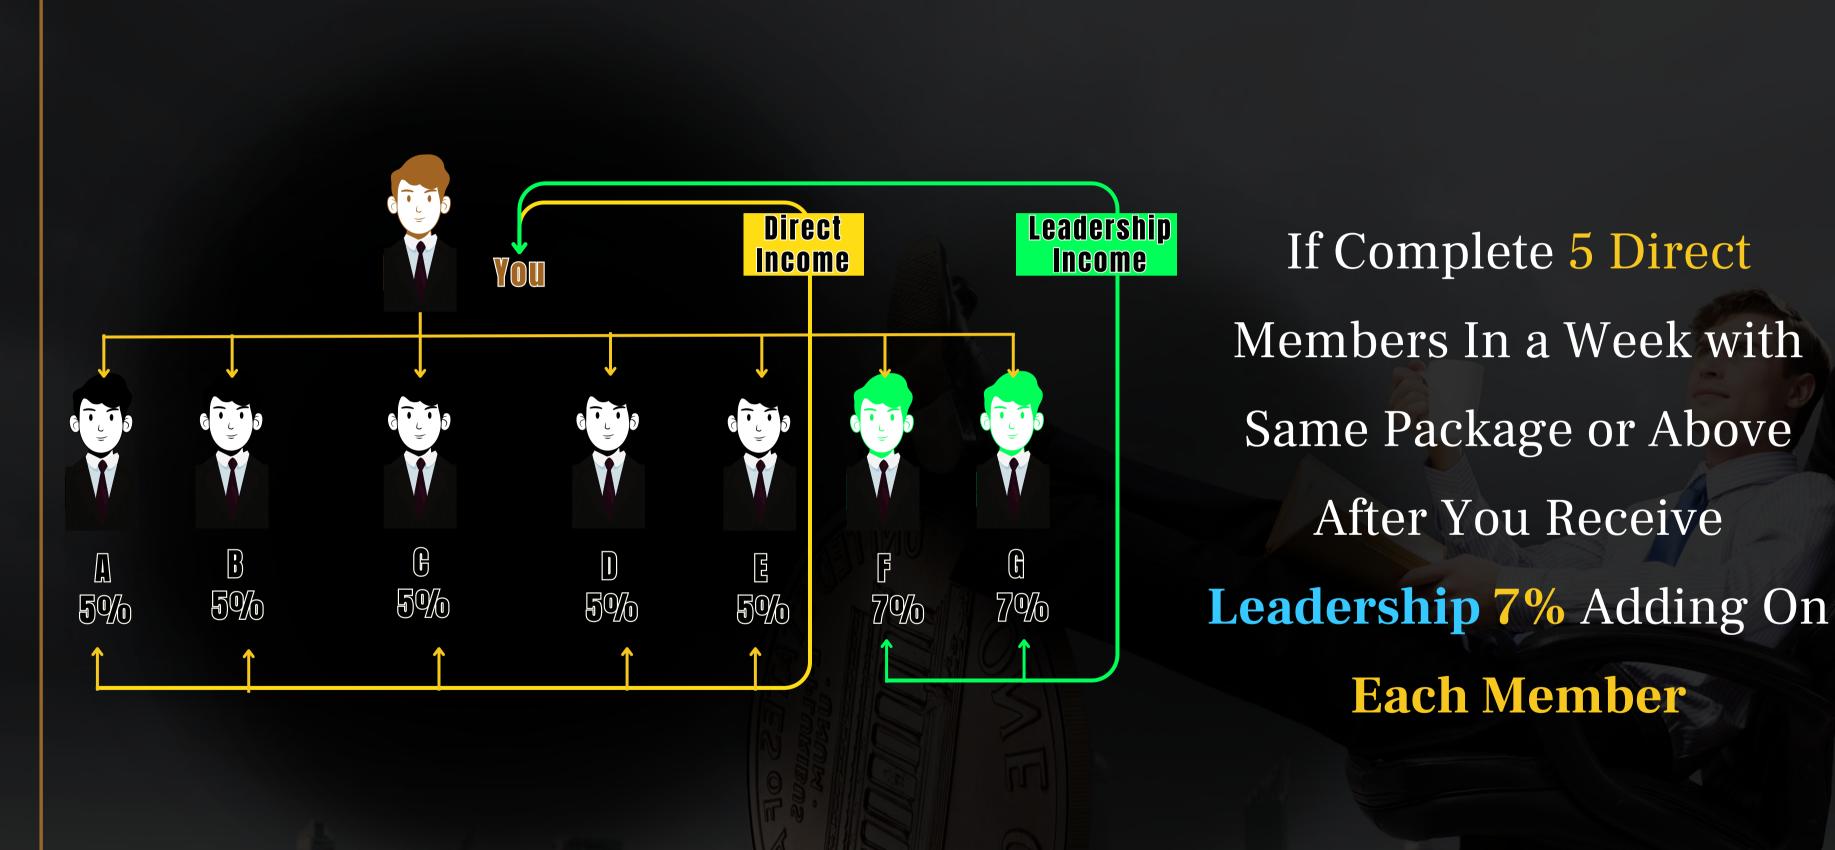

#### LEADERSHIP INCOME

#### TERMS AND CONDITIONS

- 1. Free registration
- 2. Minimum trade start \$50

3. For leadership income complete 5 direct with same package in 7 days

after starting

- 4. Capping is 4x of your total investment
- 5. For weekly bonus complete following condition
- 6. For Rewards income complete 35:35:30 ratio
- 7. For 3% Daily Return Invest 5000\$ or above
- 8. Use correct your Gmail for registration
- 9. Minimum withdrawal \$25
- 10.18% deduction on your every withdrawal
- 11. Main Wallet to fund Wallet transfer charge 10%