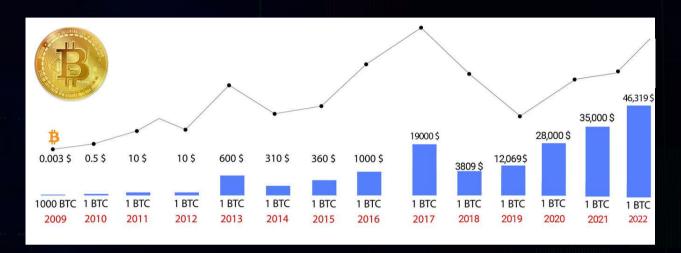

#### **History Of Bitcoin (BTC)**

#### **BITCOIN**

On the 3rd of january 2009 Bitcoin came into Existence

- Jan 2009 IBTC is \$0.00
- Feb 2011 IBTC is \$1.00
- Jun 2013 IBTC is \$100.00
- Jan 2017 IBTC is \$1000.00
- Nov 2017 -IBTC is \$10,000.00

All Time High 2023: \$70,000

It took Bitcoin 2 years to reach \$1.00 & almost a decade to achieve \$10,000.00 Over 70,000 Users